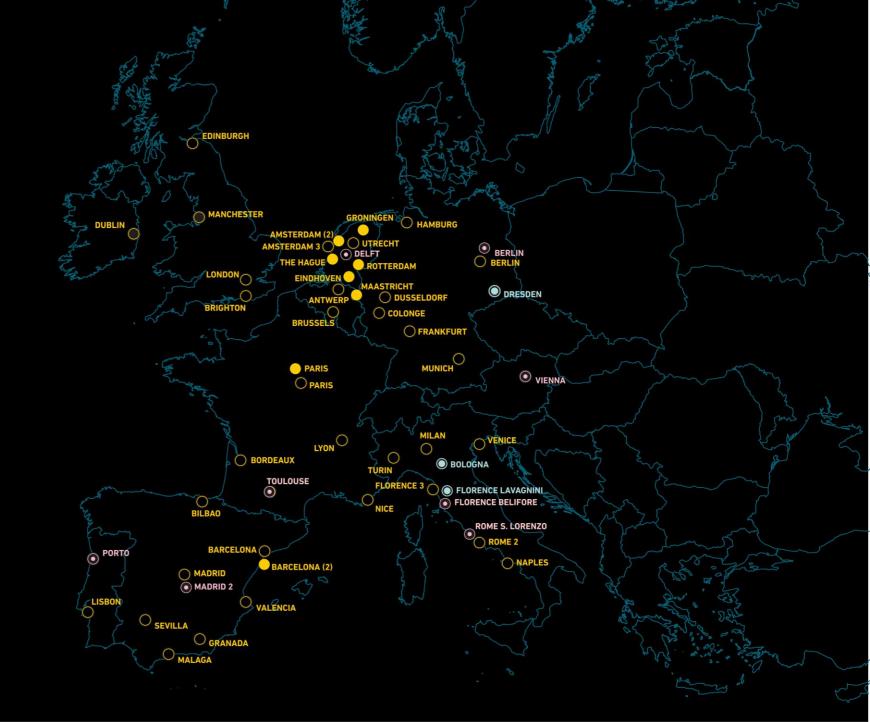

### BUILDING A EUROPEAN NETWORK

CURRENT LOCATIONS

UNDER CONSTRUCTION

PLANNING & DEVELOPMENT

**FUTURE LOCATIONS** 

PARIS 191 ROOMS 6.310 SQM REFURBISHED FLORENCE 390 ROOMS 23.149 SQM REFURBISHED

BARCELONA MARINA 500 ROOMS 21.900 SQM REFURBISHED

MAASTRICHT 378 ROOMS 18.750 SQM REFURBISHED